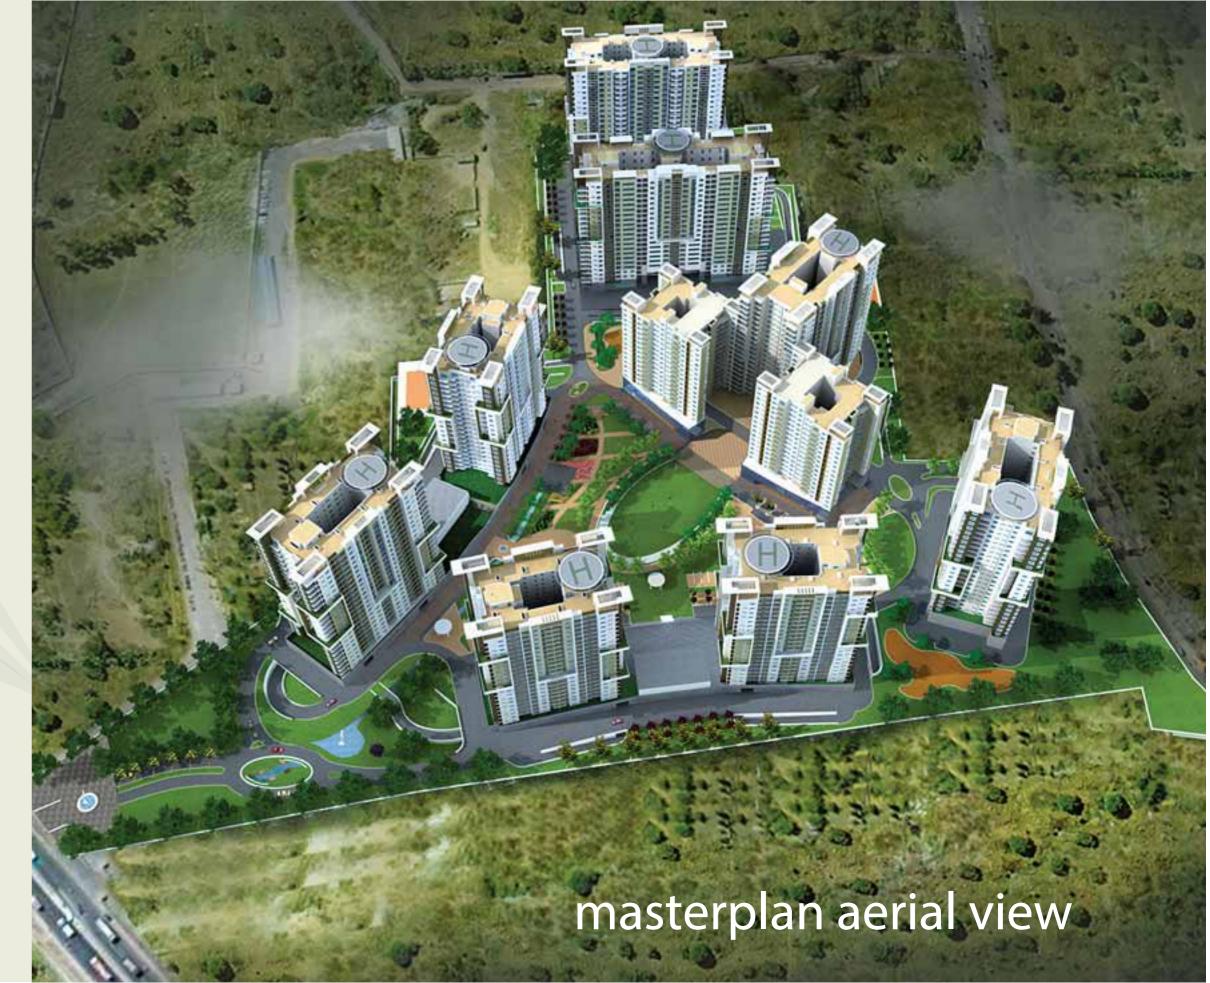

We understand that when it comes to your living space, you wouldn't settle for anything less than perfect.

With 10 soaring towers amidst 21 acres of lush green, Greenage takes fine living to a whole new height of perfection.

## a perfect life.

This exclusive private neighbourhood consists of 1676 luxury apartments in tower configurations of 18 to 25 floors. Where each apartment is lavished with meticulous planning and thoughtful details.

### a perfect masterplan.

With 75 percent of the total area marked for open spaces,

Greenage provides a wide variety of environments.

Be it informal spaces for relaxation and retreat. Or formal

spaces for events and performances. Or activity spaces

for recreation and rest.

At Greenage, everything is built with one goal in mind – to

create a perfect living space for you and your loved ones.

Masterplan

HOK, USA

nitect Zachariah Consultants, Bangalore

Landscape Crack