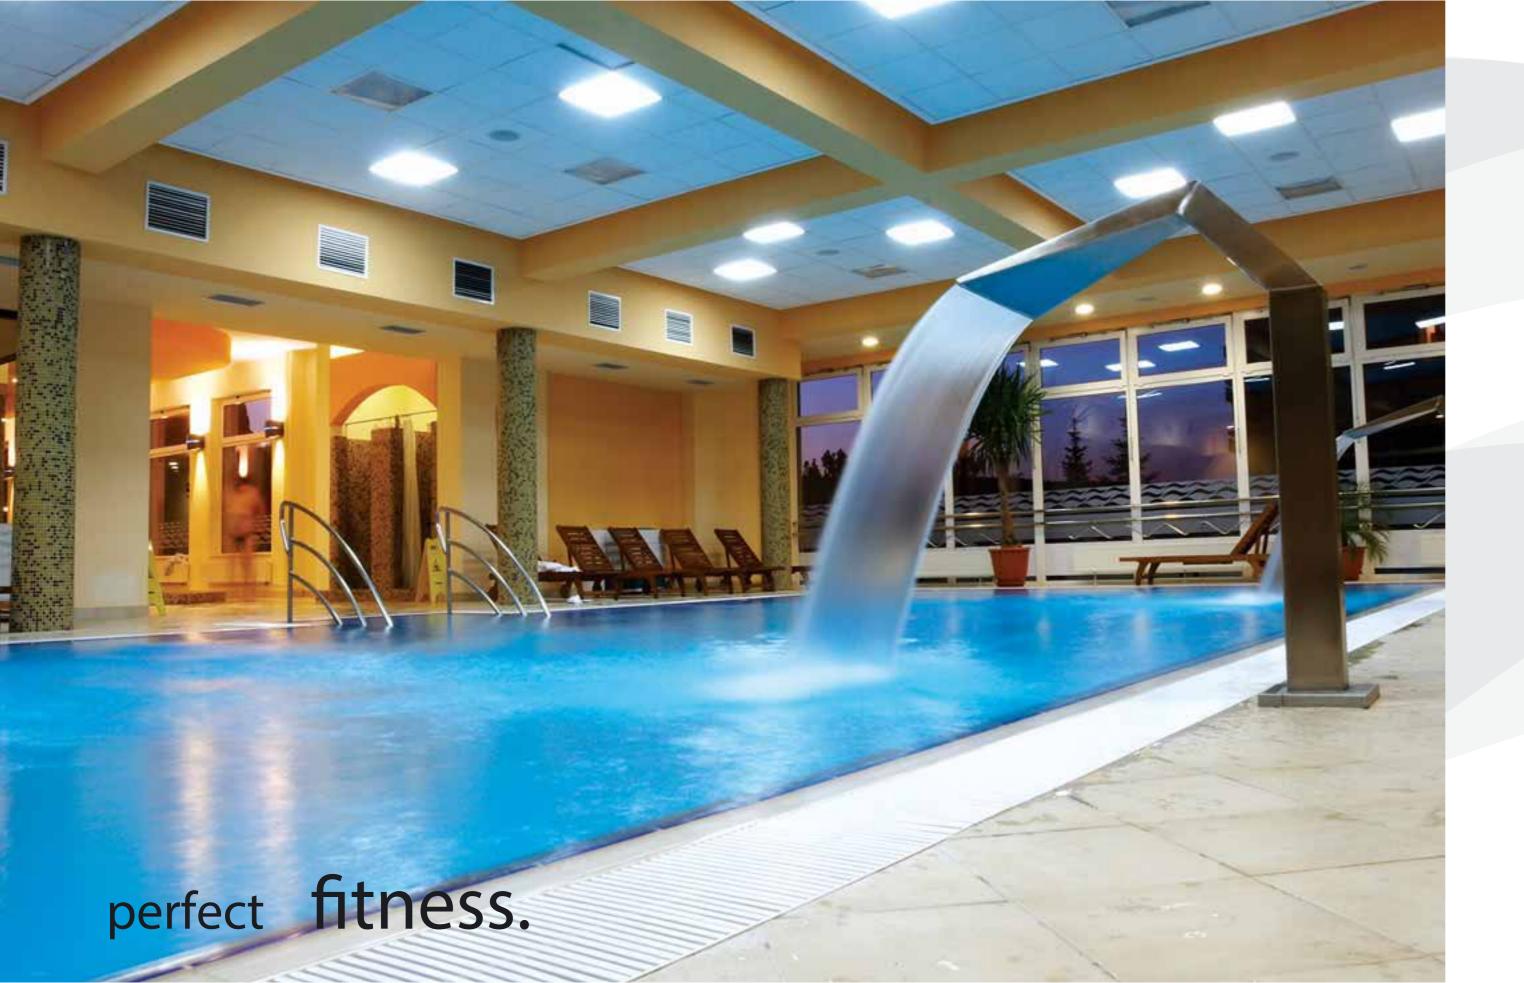

Situated on the north-east side of the park, the Health Club provides both indoor and outdoor fitness, and recreational facilities. It also has well-appointed suites for overnight guests.

relaxation.

health club

Sauna

Massage Area

Steam & Chill Shower

perfect health.

When you and your loved ones move into Greenage, you will move into a living space that nurtures and nourishes the mind, body and soul.

### swimming pools

Temperature-controlled Indoor Swimming Pool

Outdoor Swimming Pools With Toddler's Pool