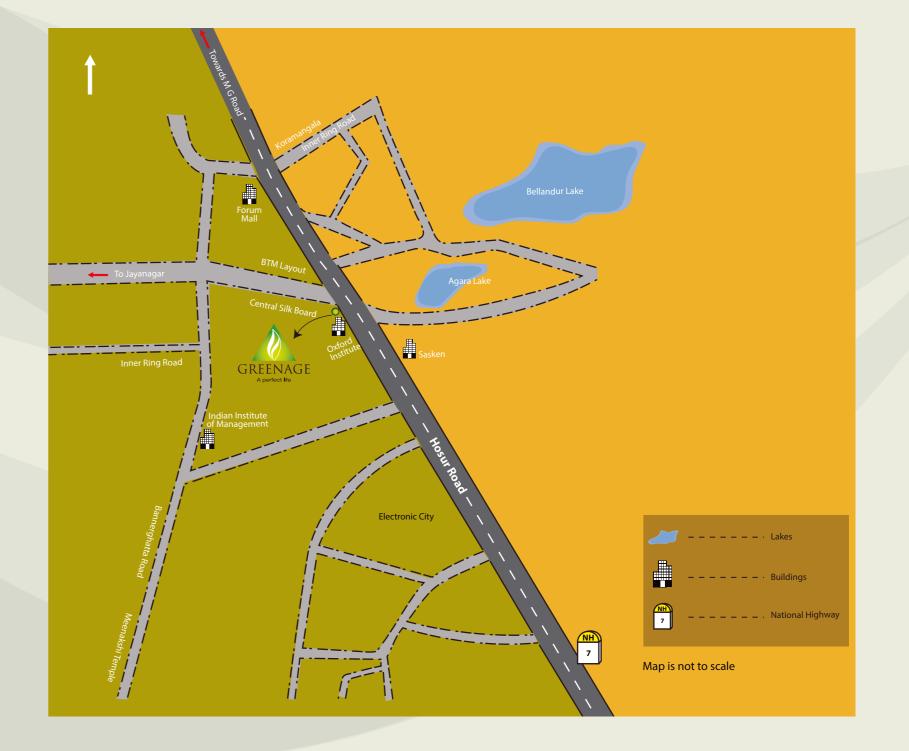

Located just a stone's throw away from Koramangla and on the upcoming elevated Hosur highway (near Silk Board Junction), you will find even the location couldn't have been more perfect.

greenage.