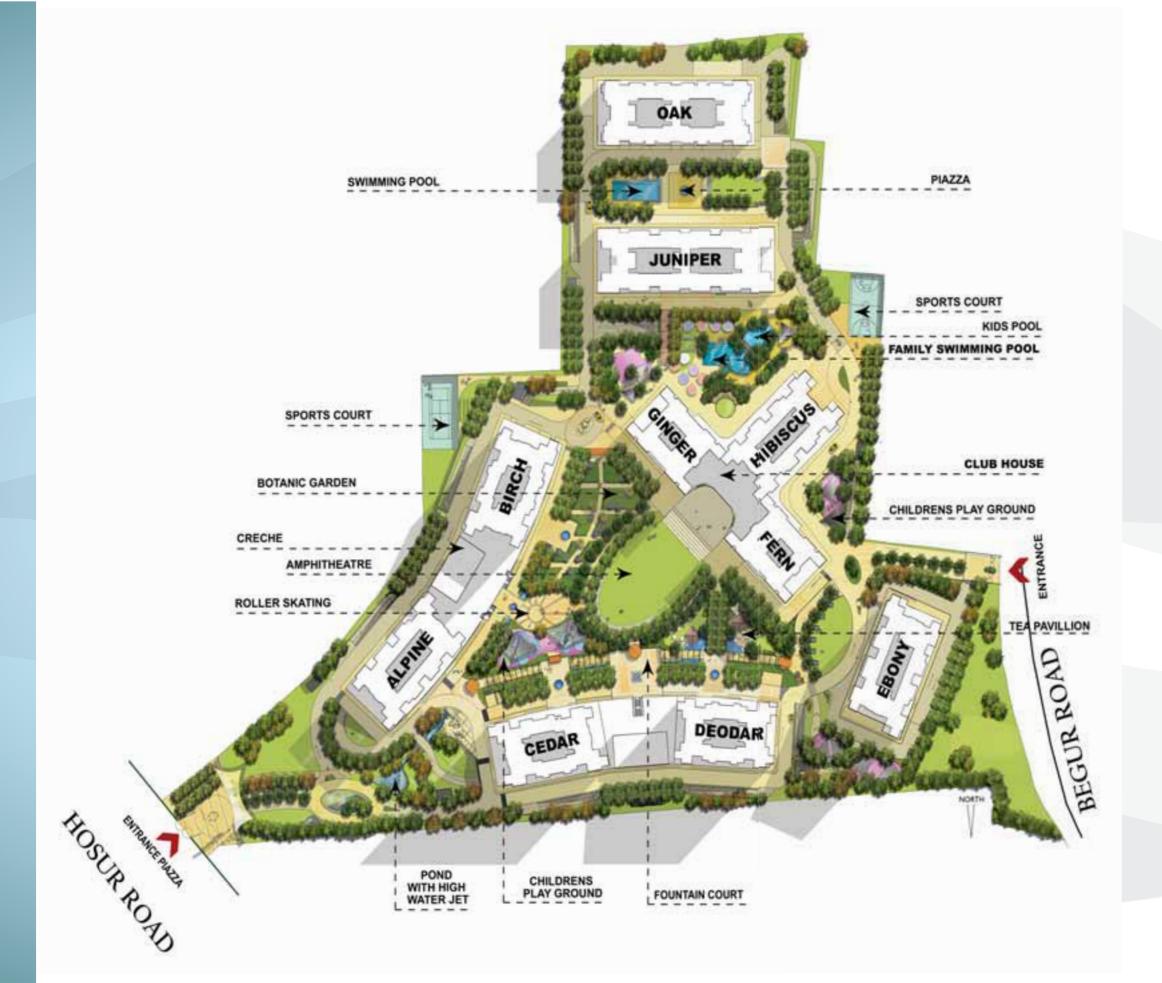

### a perfect masterplan.

With 75 percent of the total area marked for open spaces,

Greenage provides a wide variety of environments.

Be it informal spaces for relaxation and retreat. Or formal

spaces for events and performances. Or activity spaces

for recreation and rest.

At Greenage, everything is built with one goal in mind – to

create a perfect living space for you and your loved ones.

Masterplan

HOK, USA

nitect Zachariah Consultants, Bangalore

Landscape Crack

Cracknell, UK