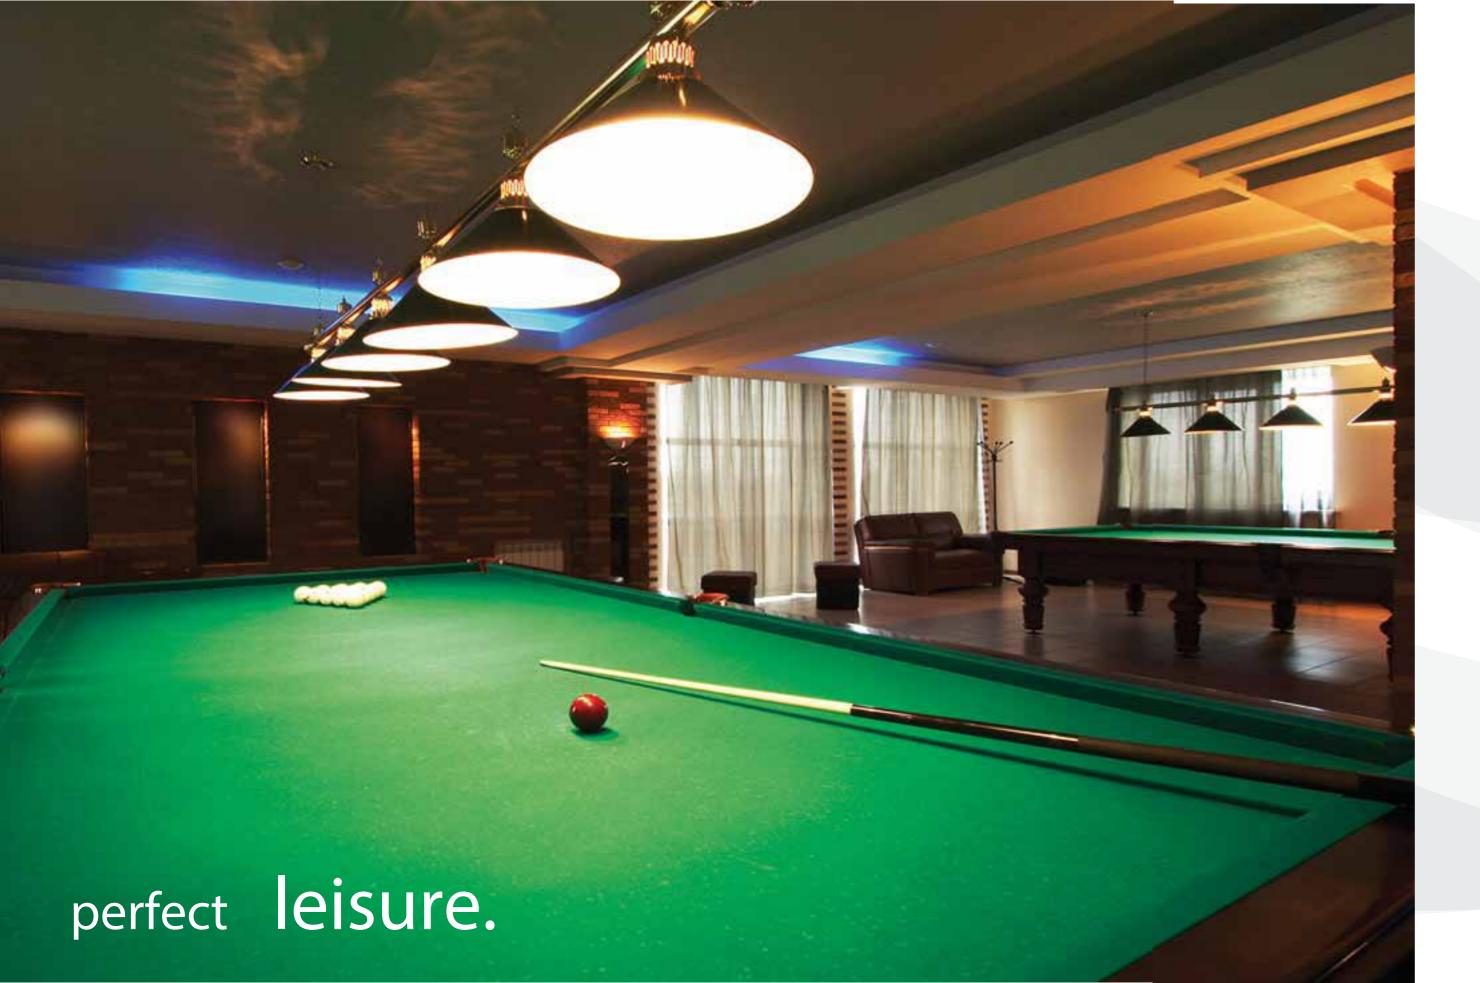

## perfect recreation.

Leisure in the lap of luxury. The luxurious and spacious Club House at Greenage comes with a host of features to meet the recreational needs of each and every member of your family.

club house

Table Tennis

Billiards

**Badminton Court** 

Squash Court

Gymnasium

Aerobics Floor

Indoor Games